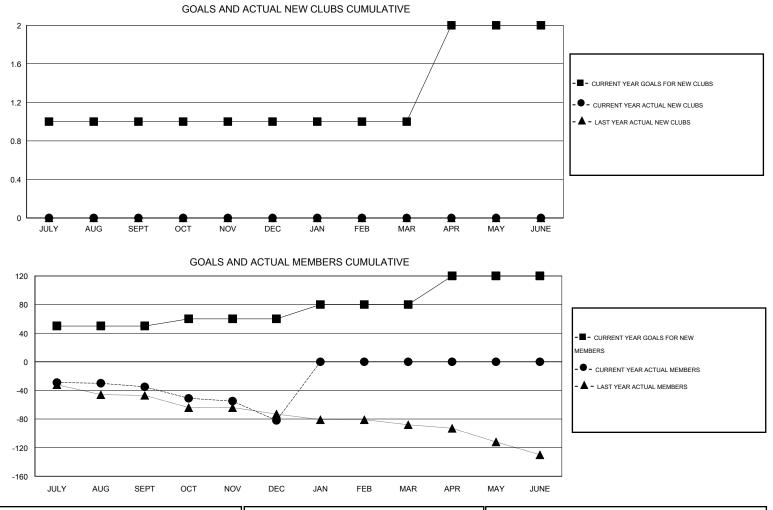

## LOCATION TEXAS

| GMT: HAL GF                                | RIFFIN           |                   | LOCATIO          | N TEXAS          | _                                          |                    |                                     |                    | GMT CA 1         |  |
|--------------------------------------------|------------------|-------------------|------------------|------------------|--------------------------------------------|--------------------|-------------------------------------|--------------------|------------------|--|
|                                            |                  | Clubs             |                  |                  | Members                                    |                    |                                     |                    |                  |  |
|                                            | RESU             | LTS FOR 2014-2015 |                  |                  | RESULTS FOR 2014-2015                      |                    |                                     |                    |                  |  |
| QUARTER                                    | NEW CLUB<br>GOAL | NEW CLUBS         | DROPPED<br>CLUBS | NET<br>GAIN/LOSS | QUARTER                                    | NEW MEMBER<br>GOAL | CHARTER AND<br>NEW MEMBERS<br>ADDED | DROPPED<br>MEMBERS | NET<br>GAIN/LOSS |  |
| JULY/AUG/SEPT                              | 1<br>0           | 0<br>0            | 1<br>1           | -1<br>-1         | JULY/AUG/SEPT                              | 50<br>10           | 33<br>31                            | 68<br>78           | -35<br>-47       |  |
| OCT/NOV/DEC<br>JAN/FEB/MAR<br>APR/MAY/JUNE | 0                | 0                 | 0                | 0                | OCT/NOV/DEC<br>JAN/FEB/MAR<br>APR/MAY/JUNE | 20<br>40           | 0                                   | 0                  | 0                |  |